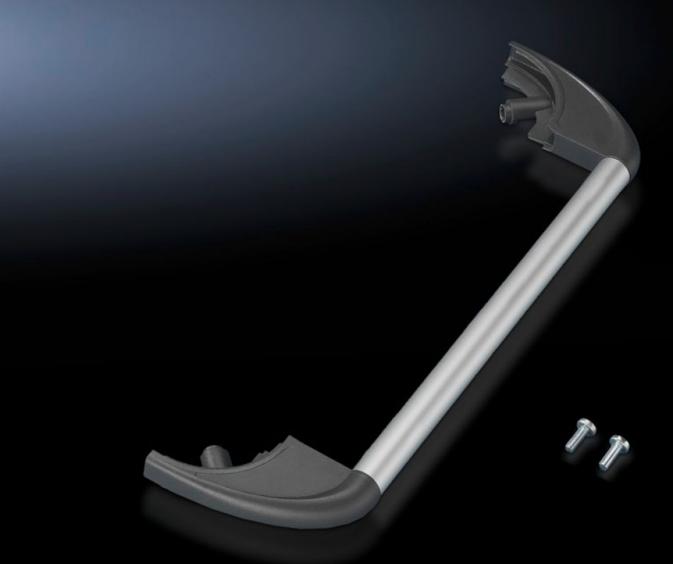

## CP 6375.010 - Handle set for Comfort Panel

Mounted on corners, also suitable for retrofitting.

#### **Features**

| Model No.                      | CP 6375.010                                                        |
|--------------------------------|--------------------------------------------------------------------|
| Version                        | For horizontal mounting                                            |
| Product description            | Mounted on corner pieces, also suitable for retrofitting.          |
| Material                       | Handle tube: Aluminum                                              |
|                                | Handle holder: Die-cast zinc                                       |
|                                | Covers: Polyamide                                                  |
| Surface finish                 | Handle tube: Natural anodized                                      |
|                                | Handle holder: Powder-coated                                       |
| Color                          | Handle holder: RAL 7024                                            |
|                                | Covers: Similar to RAL 7024                                        |
| Supply includes                | Handle tube, Ø 20 mm                                               |
|                                | 2 handle holders                                                   |
|                                | 2 covers                                                           |
|                                | Fasteners                                                          |
| Note                           | If necessary, the size may be shortened by cutting the handle tube |
|                                | down to size                                                       |
|                                | For enclosures with 74 mm installation depth, cannot be mounted    |
|                                | on the same side as the support arm connection                     |
| Suitable for front panel width | 482.6 mm                                                           |
|                                | 19 ″                                                               |
| Packaging unit                 | 1 pc(s).                                                           |
|                                |                                                                    |